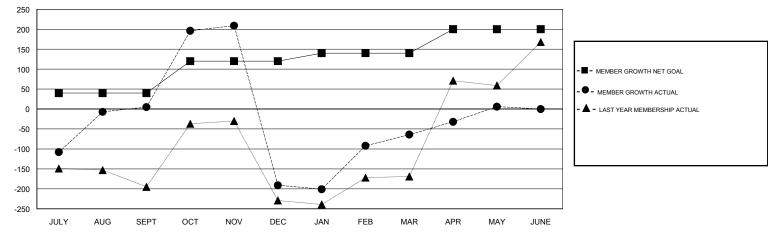

## GOALS AND ACTUAL MEMBERS CUMULATIVE

| DROPPED CLUBS: 21  DROPPED MEMBERS |     | 83 CLUBS OF 128 ADDED 1 OR MORE<br>NEW MEMBERS | GENDER DISTRIBUTION  MALE 1,946 (54.40%)  FEMALE 1,631 (45.60%)  Women Percentage Fiscal Year Goal: 45% |     |
|------------------------------------|-----|------------------------------------------------|---------------------------------------------------------------------------------------------------------|-----|
| DECEASED                           | 5   | CHCK HERE FOR CHMHI ATIVE                      | TOTAL FAMILY UNIT MEMBERS                                                                               |     |
| CLUB CANCELLED                     | 142 | CLICK HERE FOR CUMULATIVE  MEMBERSHIP DATA     |                                                                                                         | 540 |
| OTHER                              | 724 |                                                | FAMILY MEMBERS PAYING HALF DUES                                                                         | 513 |
| TOTAL                              | 871 |                                                |                                                                                                         |     |