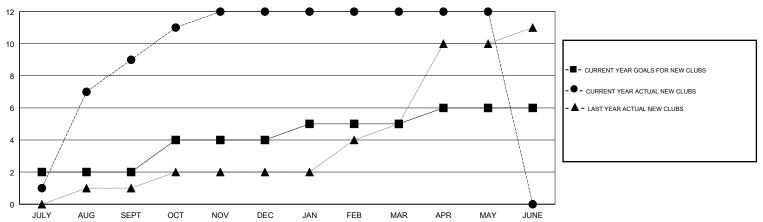

| 2             | 9         | 13            | JULY/AUG/SEPT         | 40                        | 301                     | 281                                          |
| OCT/NOV/DEC           | 2             | 3         | 7             | OCT/NOV/DEC           | 80                        | 313                     | 506                                          |
| JAN/FEB/MAR           | 1             | 0         | 1             | JAN/FEB/MAR           | 20                        | 211                     | 53                                           |
| APR/MAY/JUNE          | 1             | 0         | 0             | APR/MAY/JUNE          | 60                        | 102                     | 32                                           |

# GOALS AND ACTUAL NEW CLUBS CUMULATIVE



## GOALS AND ACTUAL MEMBERS CUMULATIVE



| DROPPED CLUBS: 21  DROPPED MEMBERS |     | 83 CLUBS OF 128 ADDED 1 OR MORE<br>NEW MEMBERS | GENDER DISTRIBUTION  MALE 1,946 (54.40%)  FEMALE 1,631 (45.60%)  Women Percentage Fiscal Year Goal: 45% |     |
|------------------------------------|-----|------------------------------------------------|---------------------------------------------------------------------------------------------------------|-----|
| DECEASED                           | 5   | CHCK HERE FOR CHMHI ATIVE                      | TOTAL FAMILY UNIT MEMBERS                                                                               |     |
| CLUB CANCELLED                     | 142 | CLICK HERE FOR CUMULATIVE  MEMBERSHIP DATA     |